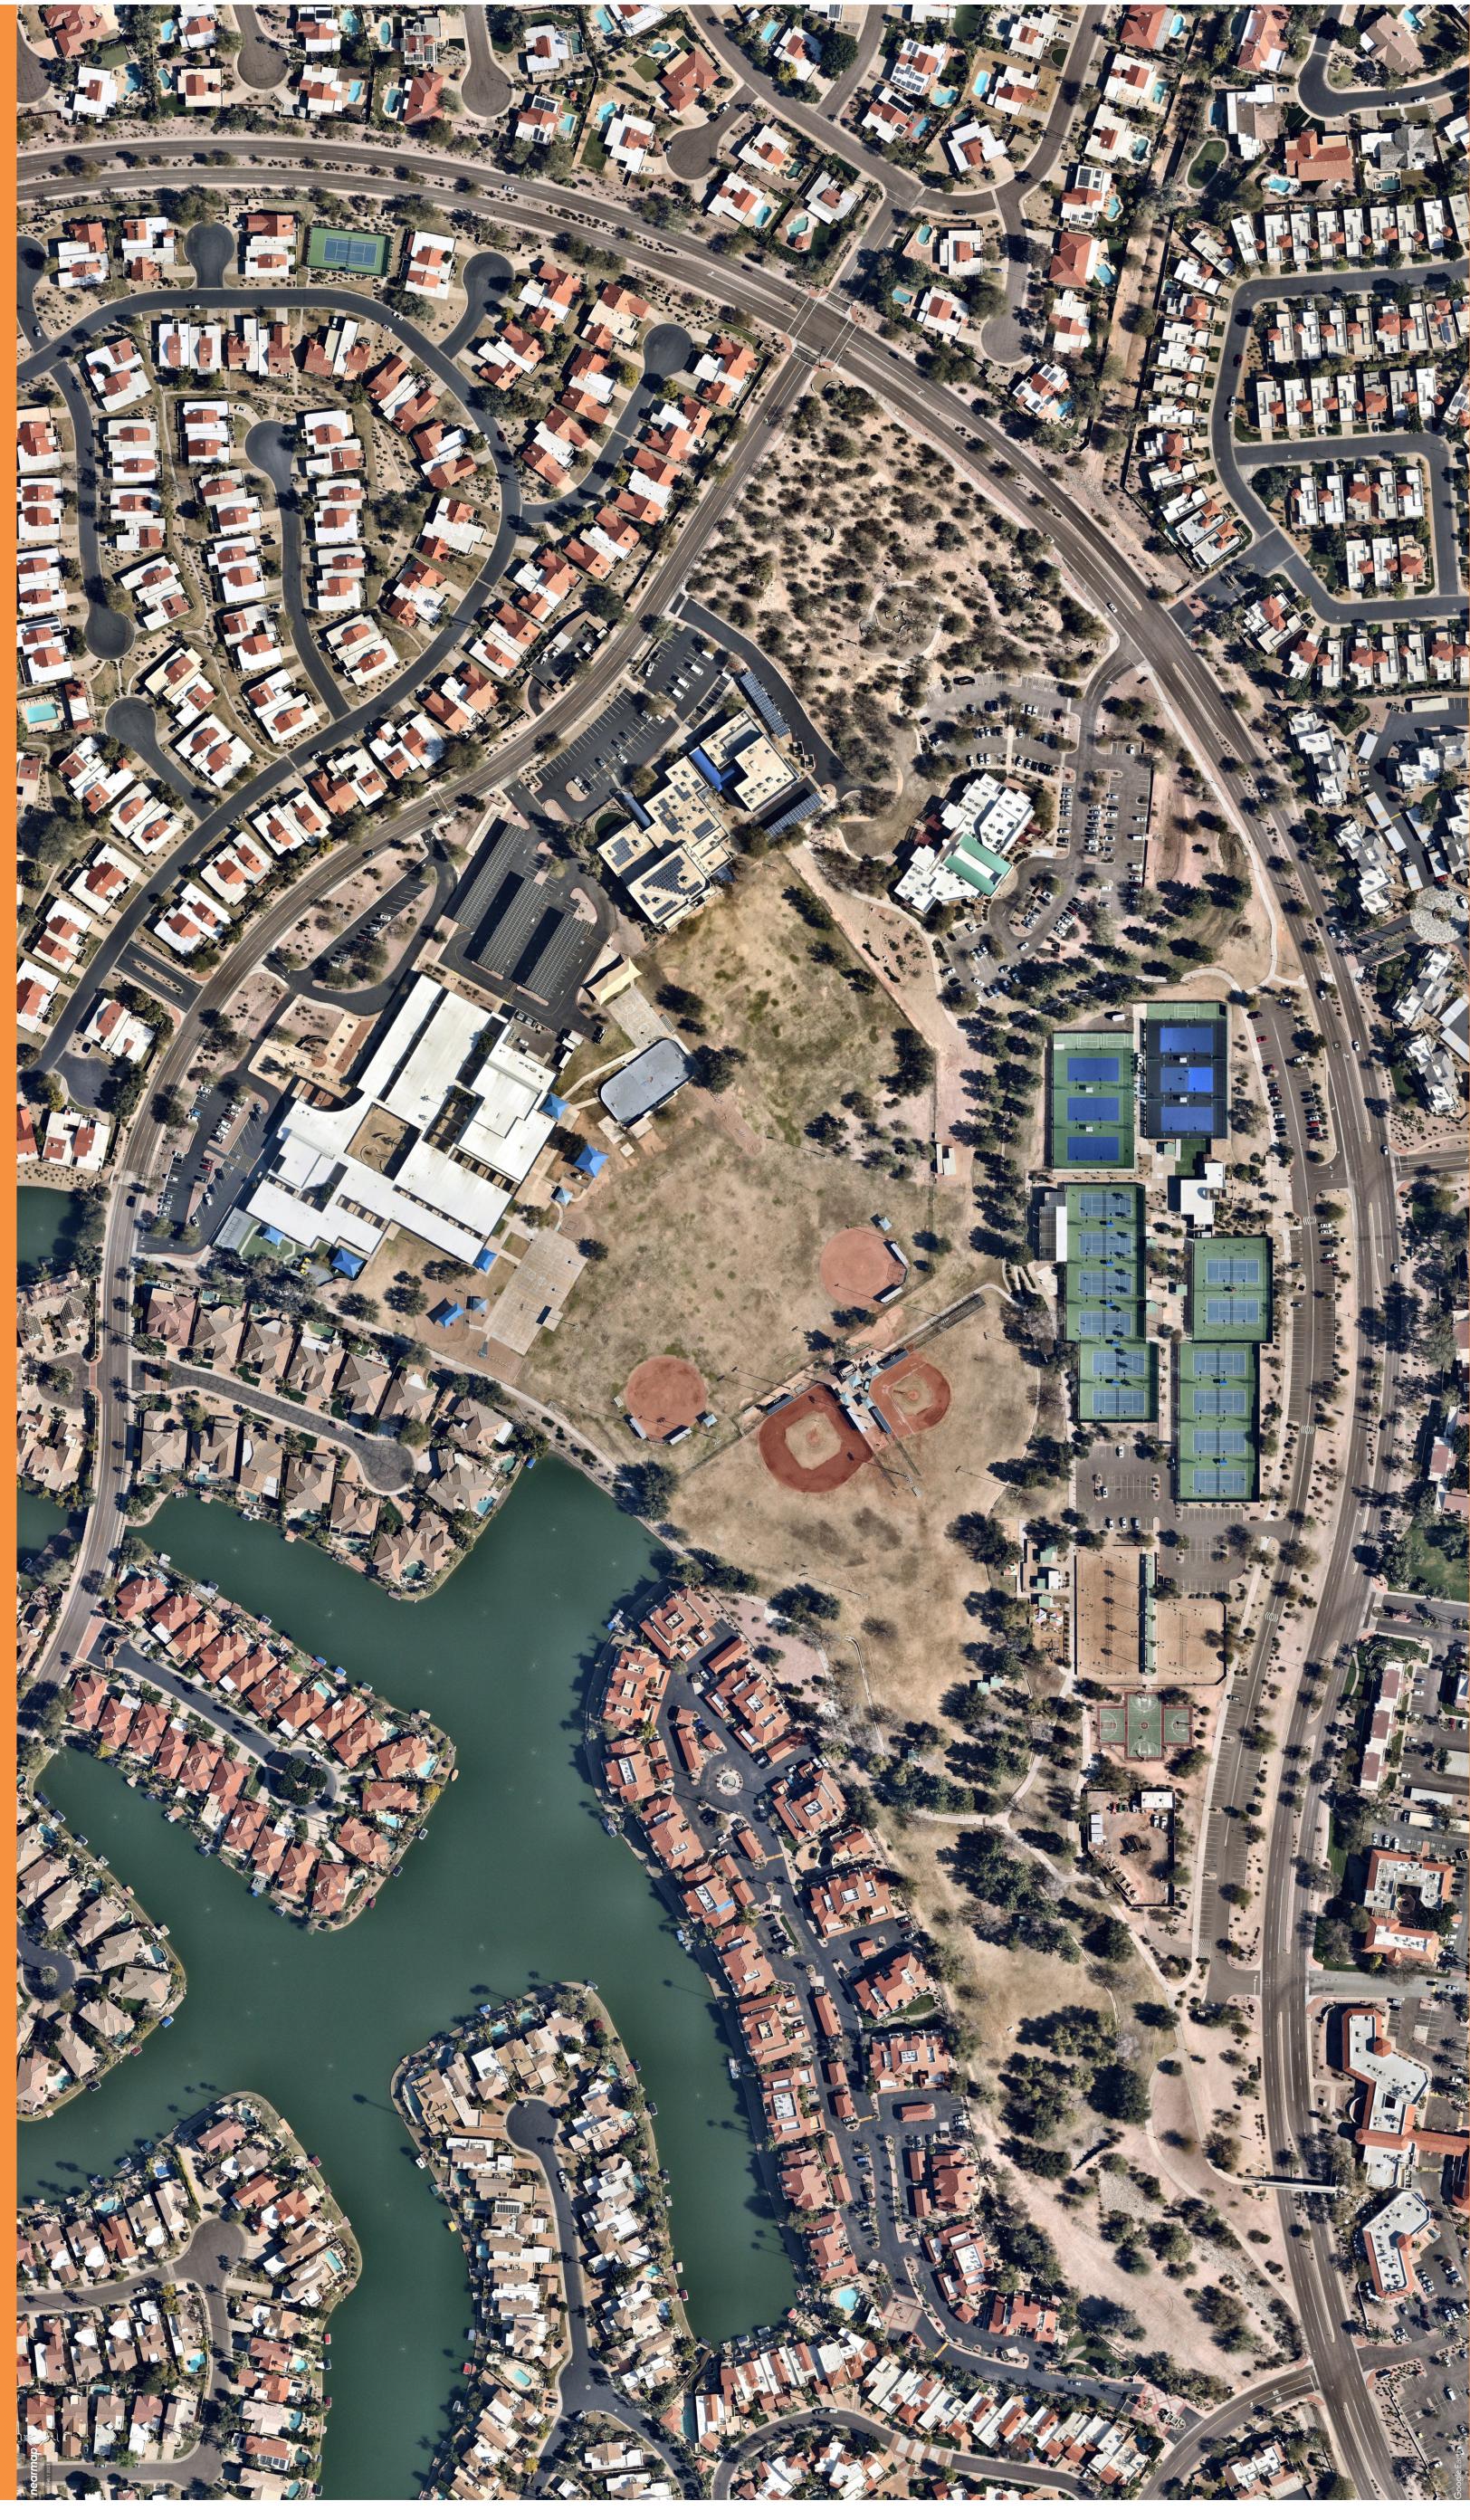

# Community Park SCOTTSDALE CIVIC CENTER

"Create a storage area that would allow for maintenance storage and plant material storage"

"Consider another landscape option that would replace turn in west bowl. Due to shaded areas in the west bowl, it is difficult to maintain healthy turf."

"Consider digital signage that could promote events and civic updates"

"Create a strong bicycle and pedestrian connection between the Civic Center and Scottsdale Stadium"