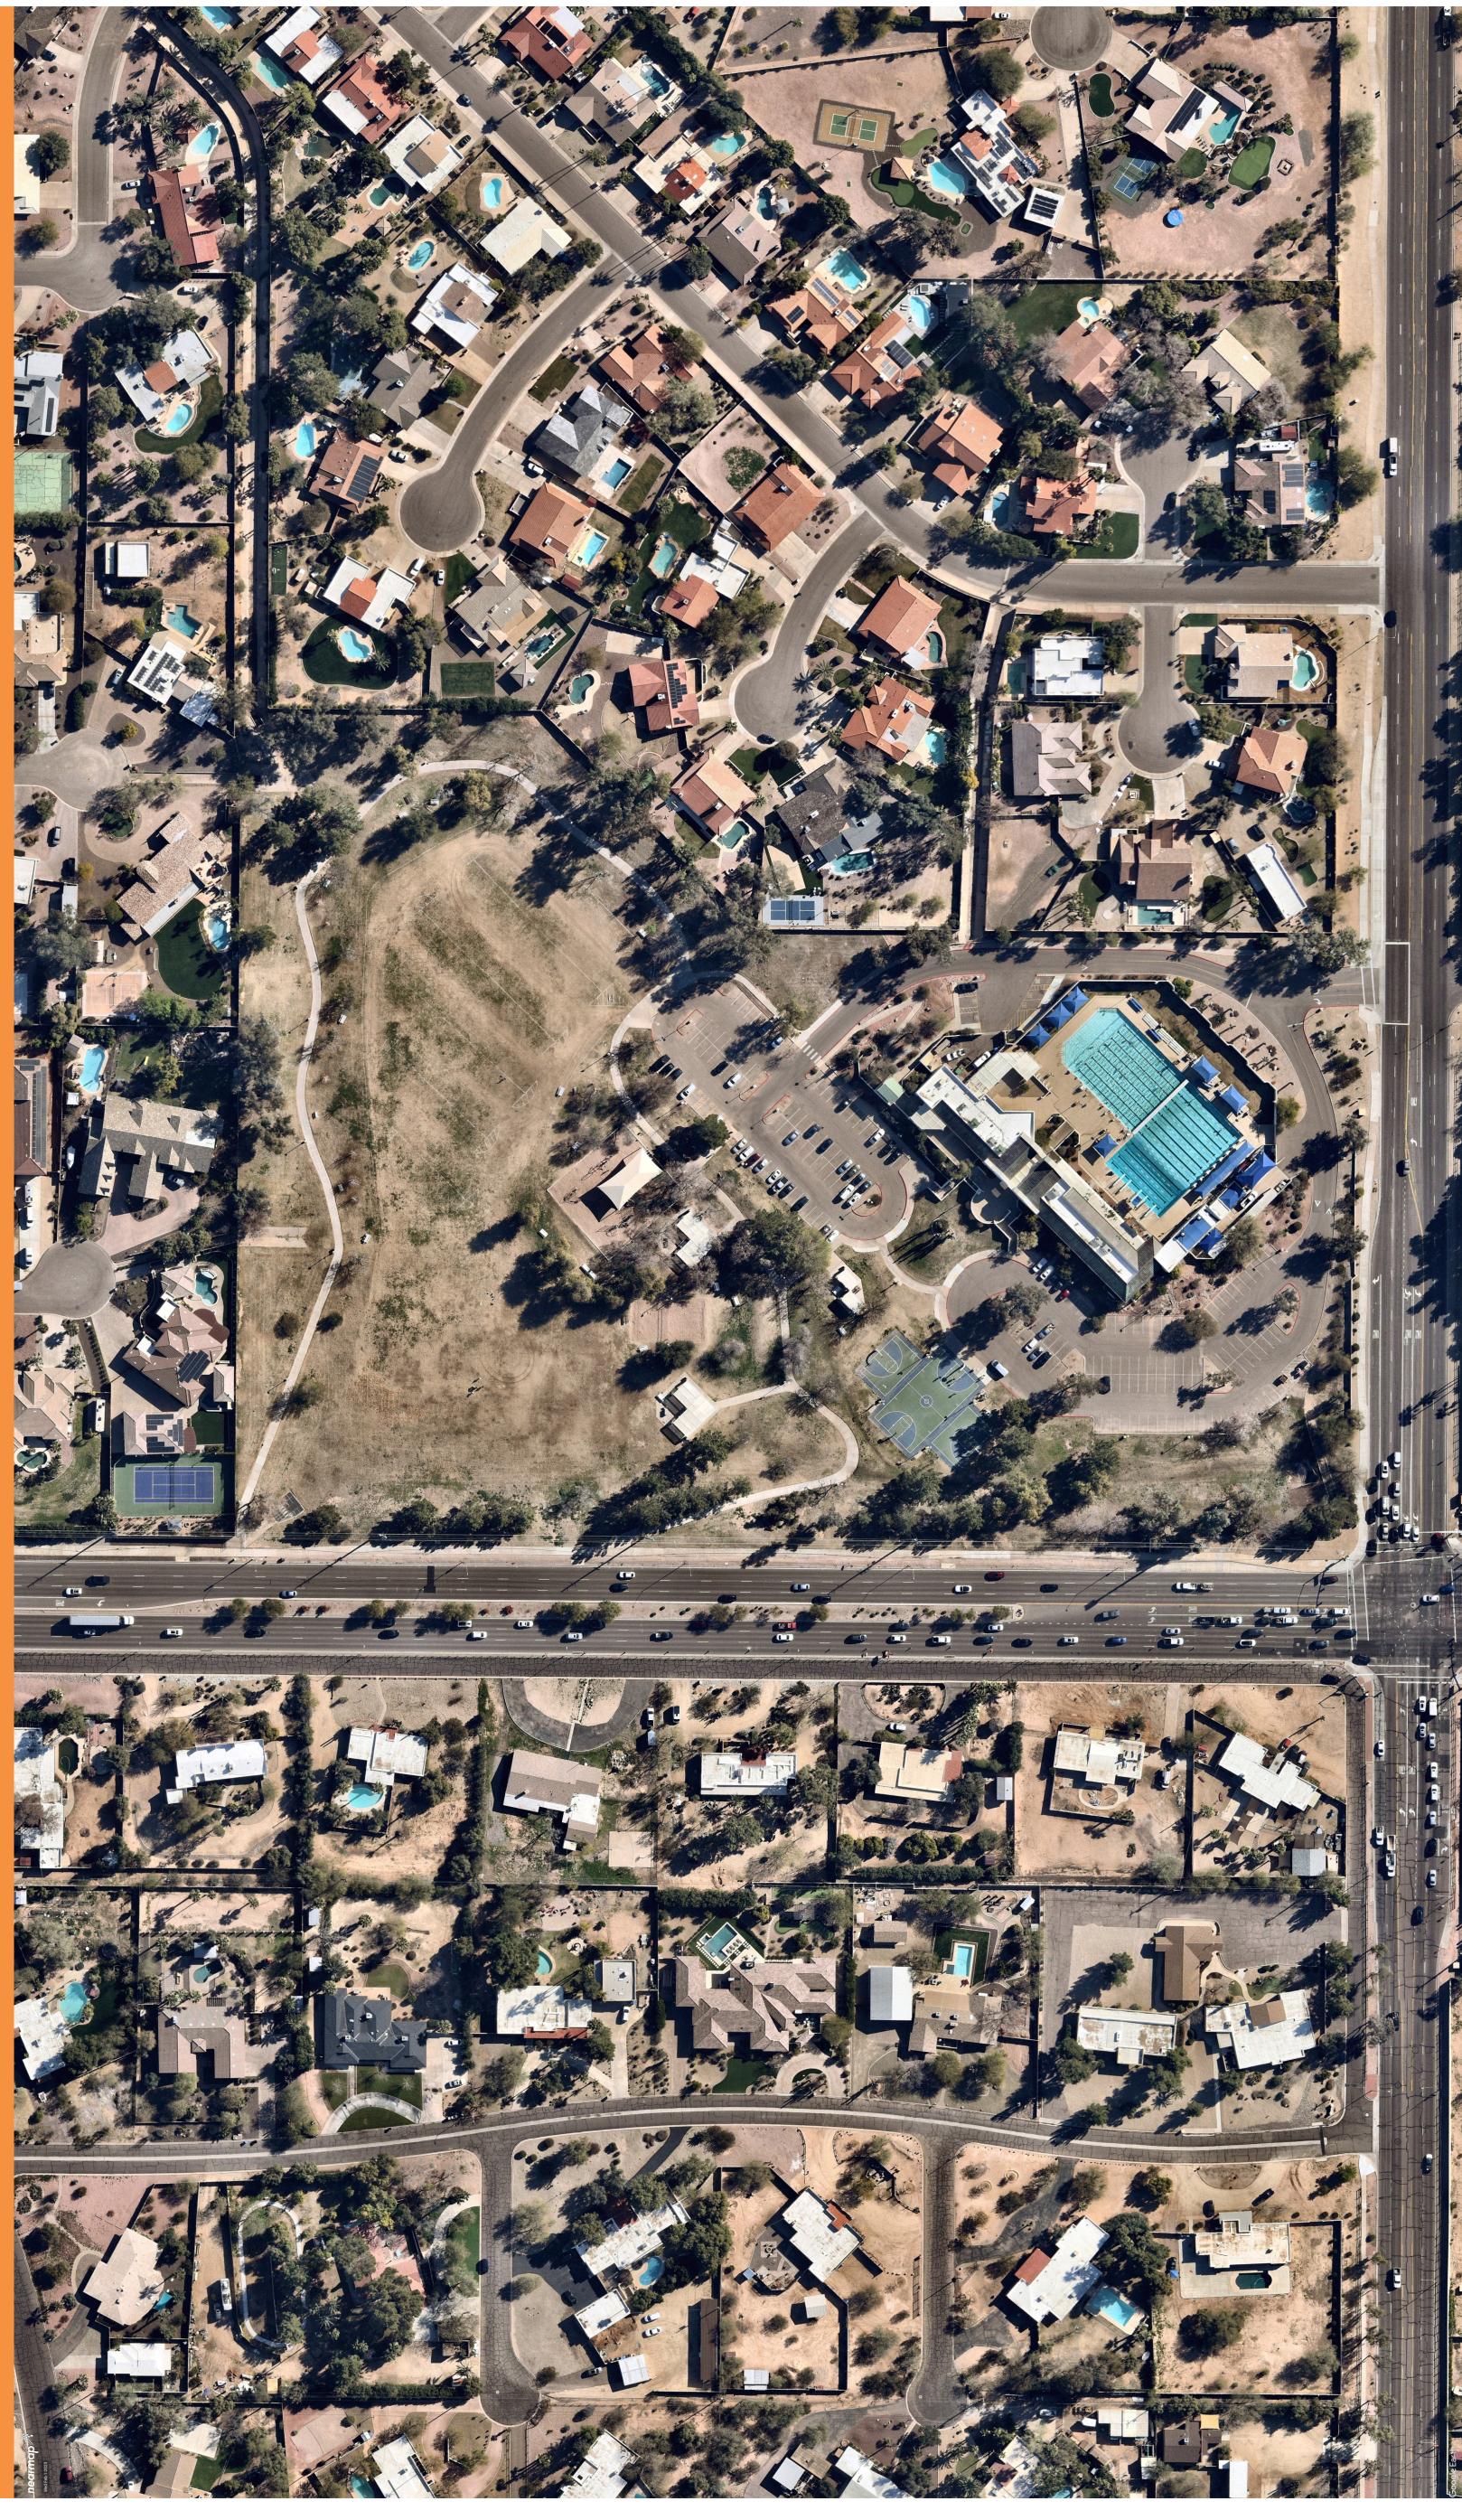

# Community Park CACTUS PARK

"Replace aquatics facility"

"Consider colocating an aquatics facility and recreation center"

"Study existing land use agreement to understand what amenities may be located in this park"

> "Activate the park as allowable and add parking to support any proposed additional use"

"Create a sitespecific master plan for the park to explore the site potential and longterm uses of the site"

"Add restroom near playground"

"Study parking and vehicular circulation, add parking for aquatic center"

"Lake renovation"

"Add a destination splash pad"

"Restroom replacement"

"Complete multi-use path around lake"

"Add group ramada"

"Enhance the aesthetics along Hayden Road"