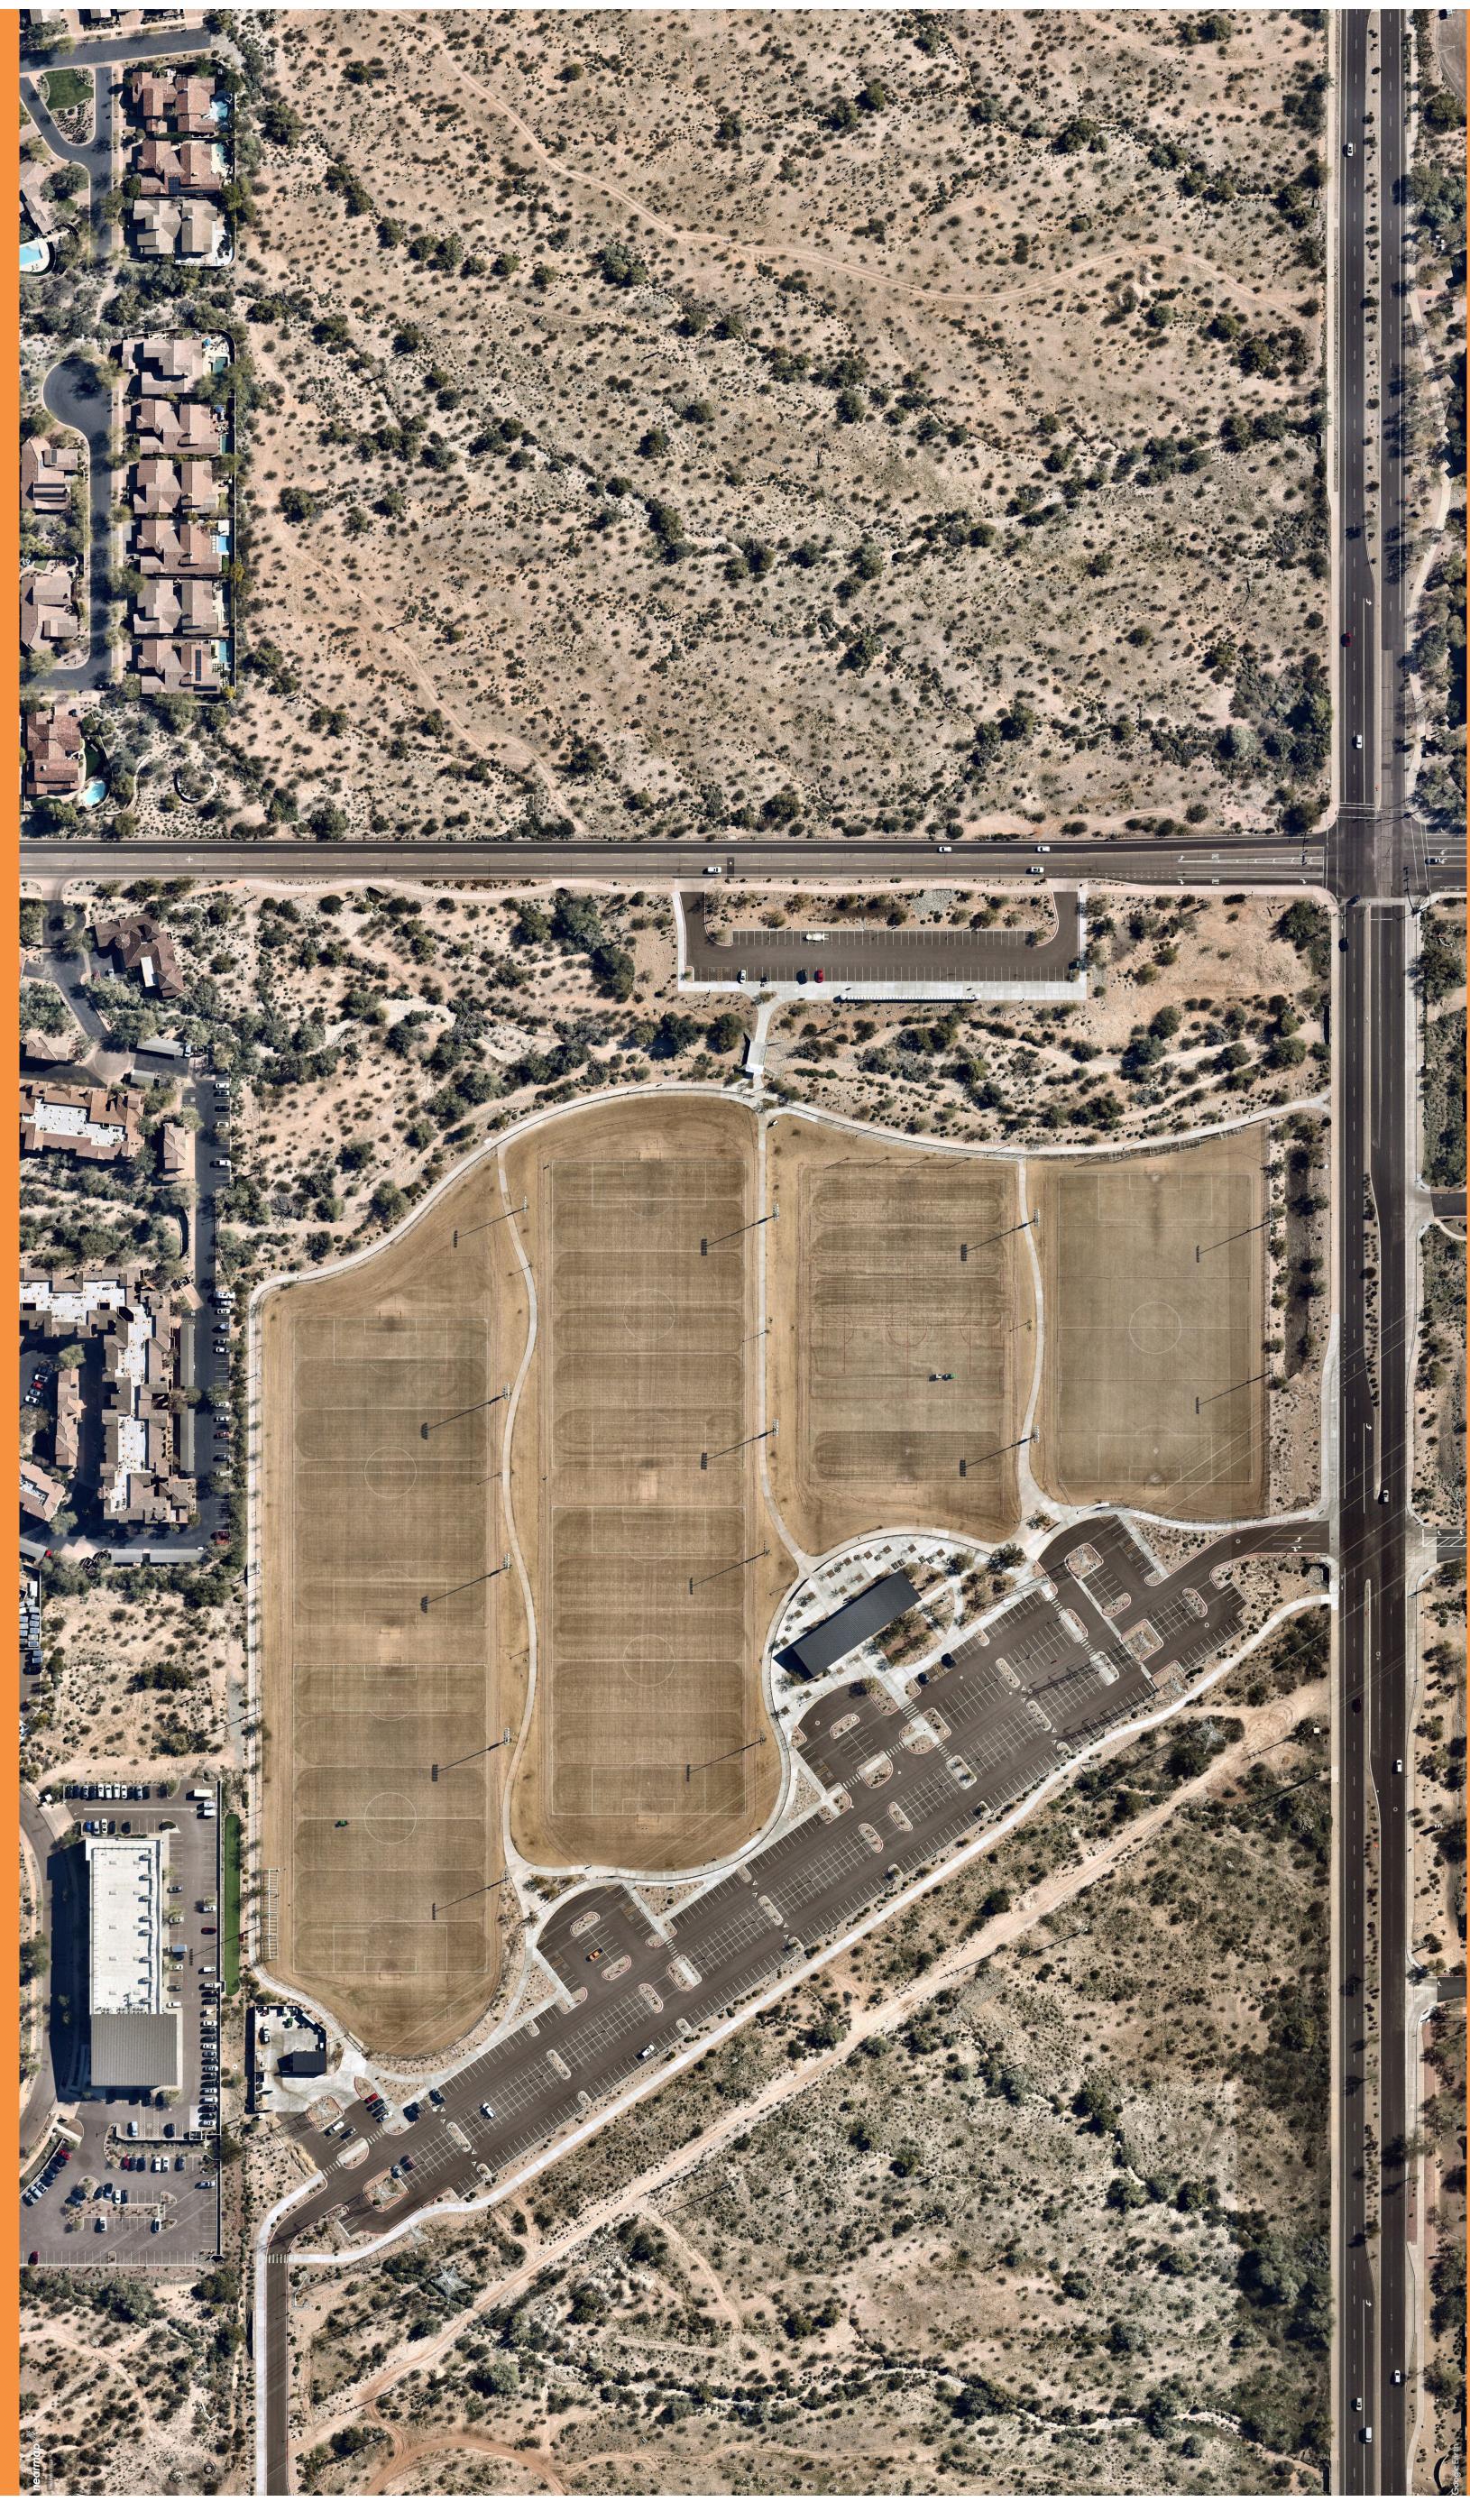

# Community Park BELL94 SPORTS COMPLEX























# Community Park CACTUS PARK

















"Replace aquatics facility"

"Consider colocating an aquatics facility and recreation center"



























"Study existing land use agreement to understand what amenities may be located in this park"

> "Activate the park as allowable and add parking to support any proposed additional use"



























"Create a sitespecific master plan for the park to explore the site potential and longterm uses of the site"

"Add restroom near playground"

"Study parking and vehicular circulation, add parking for aquatic center"

"Lake renovation"

"Add a destination splash pad"

"Restroom replacement"

"Complete multi-use path around lake"

"Add group ramada"

"Enhance the aesthetics along Hayden Road"

"Add a